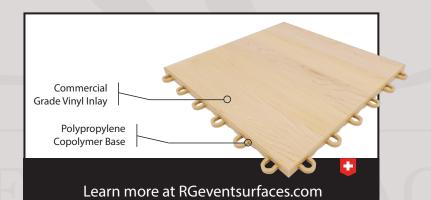

## VersaCourt PRO Indoor Court Tile

VersaCourt Pro Indoor Court Tile was designed and developed for indoor multi-sports applications. The innovative tile design and our unique sixpoint locking system creates a seamless playing surface that allows for consistent ball bounce, response and unmatched playability.

## **Additional Facts:**

| Surface Texture   | Specially designed flat top provides a high grip<br>playing surface                  |
|-------------------|--------------------------------------------------------------------------------------|
| Support Structure | Grid pattern under structure with 196 individual square cells                        |
| Cleaning          | Vinyl cleaner, agitate with bristle brush scrub, hot water pressure wash @ 3,200 PSI |
| Materials         | High Impact Copolymer Polypropylene                                                  |
|                   |                                                                                      |