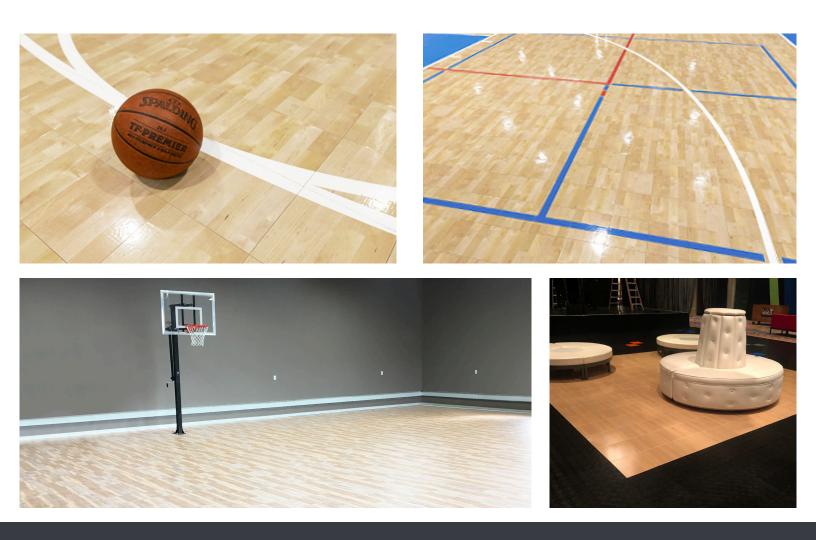

## VersaCourt PRO Indoor Court Tile

VersaCourt Pro Indoor Court Tile was designed and developed for indoor multi-sports applications. The innovative tile design and our unique sixpoint locking system creates a seamless playing surface that allows for consistent ball bounce, response and unmatched playability.

**Comfortable to walk on!** Gentle vertical flex provides forgiveness on lower backs, knees, and joints.

Customizable options! Customize the floor with your company's brand colors and logos.

Recommended Uses:

Volleyball Multi-Sport

port Events