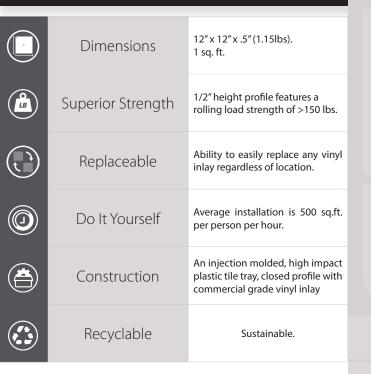

## **Additional Facts:**

| Surface Texture   | Specially designed flat top provides a high grip<br>playing surface                  |
|-------------------|--------------------------------------------------------------------------------------|
| Support Structure | Grid pattern under structure with 196 individual square cells                        |
| Cleaning          | Vinyl cleaner, agitate with bristle brush scrub, hot water pressure wash @ 3,200 PSI |
| Materials         | High Impact Copolymer Polypropylene                                                  |
|                   |                                                                                      |