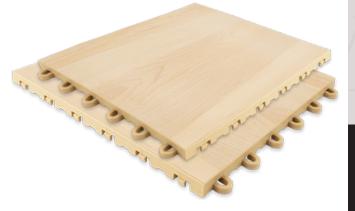

## VersaCourt PRO Indoor Court Tile

VersaCourt Pro Indoor Court Tile was designed and developed for indoor multi-sports applications. The innovative tile design and our unique sixpoint locking system creates a seamless playing surface that allows for consistent ball bounce, response and unmatched playability.