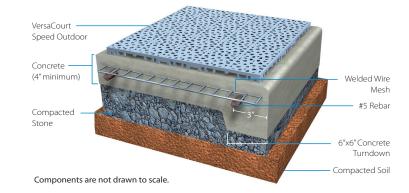

## SPEED OUTDOOR Outdoor Inline Hockey, Skate and Sport Flooring

Patented Surface Profile & Pinheads Best wheel grip and fastest puck speeds

**Resilient Material** Specially blended material stands up to harsh weather

Surface Perforations Designed for fast drainage

4mm Surface Layer with Force Bridges Strong impact resistance and flexibility

## **PRODUCT SPECS**

Size & Weight - 9.837" x 9.837" x 1/2" thick, 11.2 oz.

Surface Texture - Open grid design provides optimal wheel grip and puck glide in all weather conditions.

Material - Specially blended high impact copolymer polypropylene. UV stabilizer and anti-oxidant additives are molded into each tile to insure protection against color fade and plastic deterioration & oxidation.