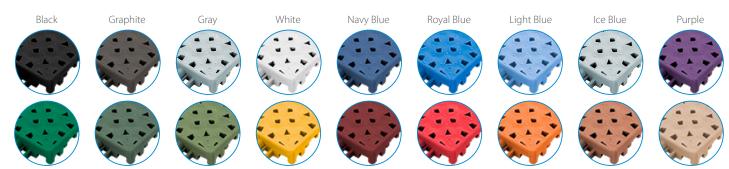

**Emerald** 

Slate Green Olive Green Yellow

Burgundy

Bright Red

Orange

Rust Red

Sand