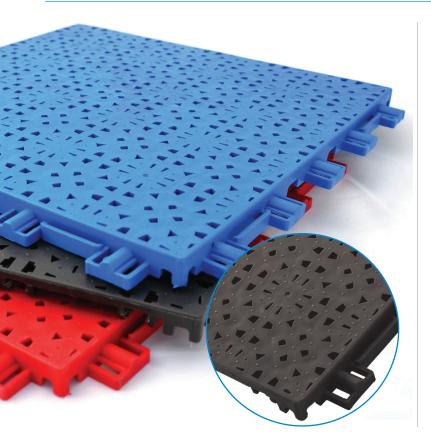

## SPEED OUTDOOR Outdoor Inline Hockey, Skate and Sport Flooring

Patented Surface Profile & Pinheads Best wheel grip and fastest puck speeds

**Resilient Material** Specially blended material stands up to harsh weather

Surface Perforations Designed for fast drainage

4mm Surface Layer with Force Bridges Strong impact resistance and flexibility

## **PRODUCT SPECS**

Size & Weight - 9.837" x 9.837" x 1/2" thick, 11.2 oz.

Surface Texture - Open grid design provides optimal wheel grip and puck glide in all weather conditions.

Material - Specially blended high impact copolymer polypropylene. UV stabilizer and anti-oxidant additives are molded into each tile to insure protection against color fade and plastic deterioration & oxidation.