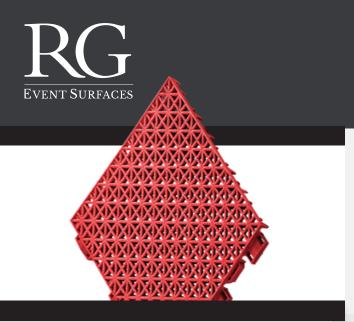

## VersaCourt modular flooring tile

VersaCourt Game outdoor court tile was designed and developed for outdoor multi-sport applications. The innovative tile design and our unique six-point locking system creates a seamless playing surface that allows for consistent ball bounce and response and unmatched playability.

## **VersaCourt** modular flooring tile