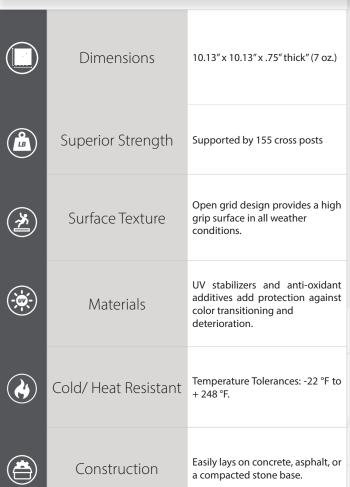

## **Additional Facts:**

| Channeling System | .75 inch                                              |
|-------------------|-------------------------------------------------------|
| Cable Routing     | Upgrade available                                     |
| Profile           | Open grid design provides a high grip surface         |
| Cleaning          | Yard blower, pressure hose, wet / dry vac or mop      |
| Materials         | Specially blended high impact copolymer polypropylene |