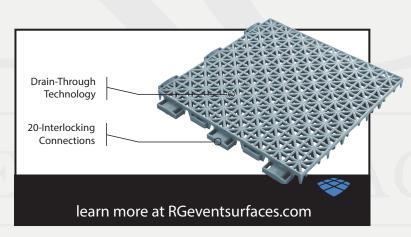

## VersaCourt modular flooring tile

VersaCourt Game outdoor court tile was designed and developed for outdoor multi-sport applications. The innovative tile design and our unique six-point locking system creates a seamless playing surface that allows for consistent ball bounce and response and unmatched playability.